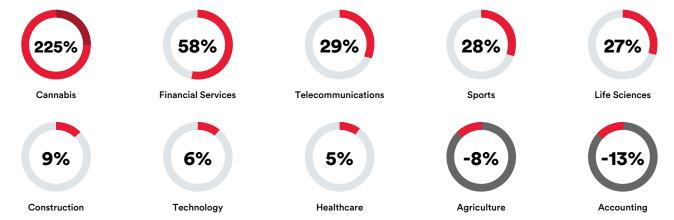

illion | n |
| Entertain                   | Entertainment/Media                       |               | n |
| Cannabis                    |                                           | \$53 million  |   |
| ) 250 M                     | 500 M                                     | 750 M         | 1 |

\$15,723,348,269

Large Case Median Claim:
\$1,365,289

2019 Total Counterclaims
\$2,679,294,886

Large Case Median Counterclaim:
\$820,187

Large Case Average Counterclaim:
\$3,303,922

COMMITMENT TO DIVERSITY





DIVERSE ROSTER DIVERSE APPOINTMENTS

#### **EMERGENCY ARBITRATIONS FILED WITH THE AAA-ICDR**



**294** 

# of applications for Emergency Measure of Protection filed

**83** 

**11** 

# pending as of 12/31, consolidated or rule not applicable

### CHANGES IN CASELOAD BY INDUSTRY